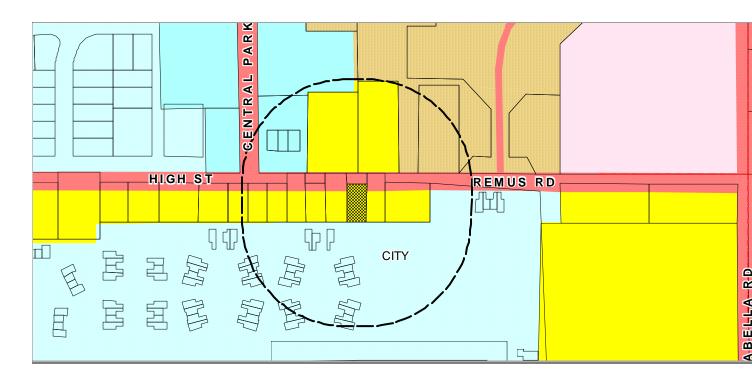

This property is located at Vacant, Unaddressed property West of 1652 E High Street (E Remus Rd).

All interested persons may submit their views in person, in writing, or by signed proxy prior to the public hearing or at the public hearing.

## PROPERTY BEING CONCIDERED IS CROSS HATCHED (see notice on reverse side)

| PID              | O PropertyAddress Owner C   |                                  | OwnerAddr01                 | OwnerCity      | OwnerState | OwnerZip   |
|------------------|-----------------------------|----------------------------------|-----------------------------|----------------|------------|------------|
| 14-060-00-002-00 | CENTRAL PARKWAY             | H & M INVESTMENT PROPERTIES, LLC | 5000 AIRPORT                | MOUNT PLEASANT | MI         | 48858      |
| 14-060-00-001-04 | 2981 HEALTH PARK SF         | CENPARK DEVELOPMENT              | 5000 AIRPORT RD             | MOUNT PLEASANT | MI         | 48858      |
| 14-060-00-001-03 | 2981 HEALTH PARKWAY SUITE C | CHOMCHAI HEALTH PARK LLC         | 2981 HEALTH PARKWAY SUITE C | MOUNT PLEASANT | MI         | 48858      |
| 14-060-00-001-02 | 2981 HEALTH PARKWAY SUITE B | HBSS LLC                         | 2981 HEALTH PARKWAY SUITE E | MOUNT PLEASANT | MI         | 48858      |
| 14-060-00-001-01 | 2981 HEALTHPARK SF SUITE A  | P & J LANDMANAGEMENT, LLC        | 3602 FAWN DRIVE             | MOUNT PLEASANT | MI         | 48858      |
| 14-023-20-006-00 | E HIGH ST                   | IRWIN GLEN & NANCY               | 1715 E HIGH ST              | MOUNT PLEASANT | M          | 48858      |
| 14-023-20-004-00 | E HIGH ST                   | WITTKOPP JANE E                  | 1646 E HIGH ST              | MOUNT PLEASANT | MI         | 48858      |
| 14-023-20-008-00 | 1640 E HIGH ST              | WAMACK DAVID T II                | 4075 S ISABELLA, APT CC-1   | MOUNT PLEASANT | MI         | 48858      |
| 14-023-20-007-00 | 1642 E HIGH ST              | BIGARD PAUL & DRUSKA PHILIP C    | 1642 E HIGH                 | MOUNT PLEASANT | MI         | 48858      |
| 14-023-20-002-00 | 1644 E HIGH ST              | KASSUBA JEFFREY P                | 2295 HOLMES TRL             | EAST TAWAS     | MI         | 48730      |
| 14-023-20-005-00 | 1646 E HIGH ST              | WITTKOPP JANE E                  | 1646 E HIGH ST              | MOUNT PLEASANT | MI         | 48858      |
| 14-023-20-003-00 | 1648 E HIGH ST              | EBNER VIČKI L                    | 1648 E HIGH ST              | MOUNT PLEASANT | MI         | 48858-0000 |
| 14-023-20-001-00 | 1652 E HIGH ST              | WILSON JULIE D                   | 1652 E HIGH ST              | MOUNT PLEASANT | MI         | 48858      |
| 14-102-00-001-00 | 1654 E HIGH ST              | DENHEETEN JOHN G & CHRISTINE M   | 1654 E HIGH ST              | MOUNT PLEASANT | MI         | 48858-0000 |
| 14-014-40-006-00 | 1715 E HIGH ST              | IRWIN GLEN & NANCY               | : 1715 E HIGH ST            | MOUNT PLEASANT | MI         | 48858      |
| 14-014-40-003-00 | 1717 E HIGH ST              | WETHERBEE KEVIN J & ANDREA       | 1717 E HIGH ST              | MOUNT PLEASANT | MI         | 48858-0000 |
| 14-014-40-004-00 | 1719 E HIGH ST              | NEW HOPE YOUTH & FAMILY SERVICE  | 1719 E HIGH ST              | MOUNT PLEASANT | MI         | 48858      |
| 14-014-40-002-01 | 2880 S ISABELLA RD          | STONE CREST ASSOC LLC            | 32500 TELEGRAPH RD, STE 100 | FRANKLIN       | MI         | 48025      |
| 14-014-40-002-04 | E REMUS RD                  | STONE CREST/GRANITE LLC          | 32500 TELEGRAPH RD          | BINGHAM FARMS  | : MI       | 48025-2462 |