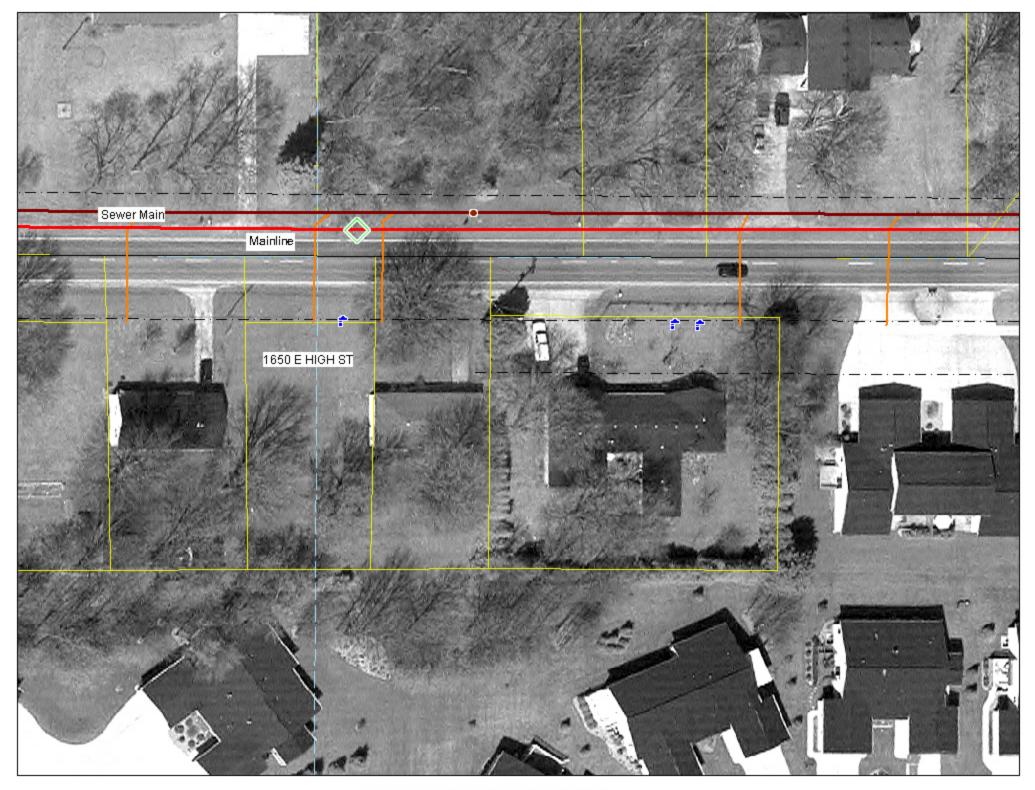

- H. The depth of the lot shall not exceed four (4) times the lot width as measured at the front building.
- I. See Section 8.40, Urban Overlay Zone for areas with increased setbacks.

1650 E HIGH WATER AND SEWER SERVICE